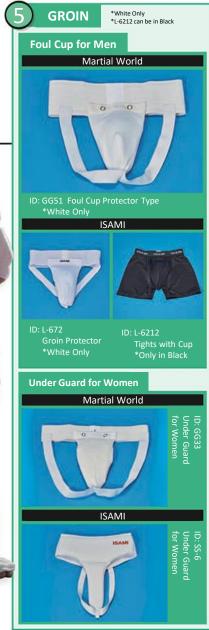

#### 5. GROIN

XA competitor may be disqualified if the protectors are found remodeled or do not meet the guidelines.

XIn addition to the following protectors, Shinkyokushinkai Official Protectors can be used. €

₩White only (L-6212 can be in Black)

# Foul Cup for Men

## **Martial World**

Product ID: GG51 Foul Cup Protector Type \*White Only

<u>ISAMI</u>

Product ID: L672 Groin Protector \*White Only Product ID: L-6212 Tights with Cup \*Can be in Black

## **Under Guard for Women**

## **Martial World**

Product ID: GG33 Under Guard for Women

**ISAMI** 

Product ID: SS-6 Under Guard for Women