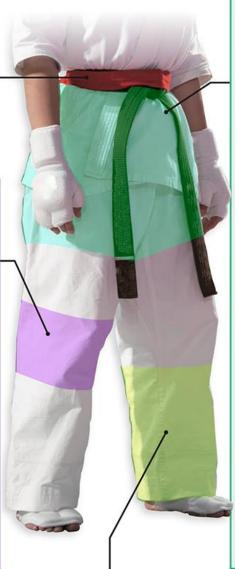

## 4. RED BELT/RED MARK

XA competitor may be disqualified if the protectors are found remodeled or do not meet the guidelines.

XIn addition to the following protectors, Shinkyokushinkai Official Protectors can be used. €

#### **ISAMI**

Product ID: P-10 Red Belt

## **Martial World**

Red Mark/Red Belt Set

#### **KUSAKURA**

Product ID: JH21 Sign Belt (Red)

#### 5. GROIN

XA competitor may be disqualified if the protectors are found remodeled or do not meet the guidelines.

XIn addition to the following protectors, Shinkyokushinkai Official Protectors can be used. €

₩White only (L-6212 can be in Black)