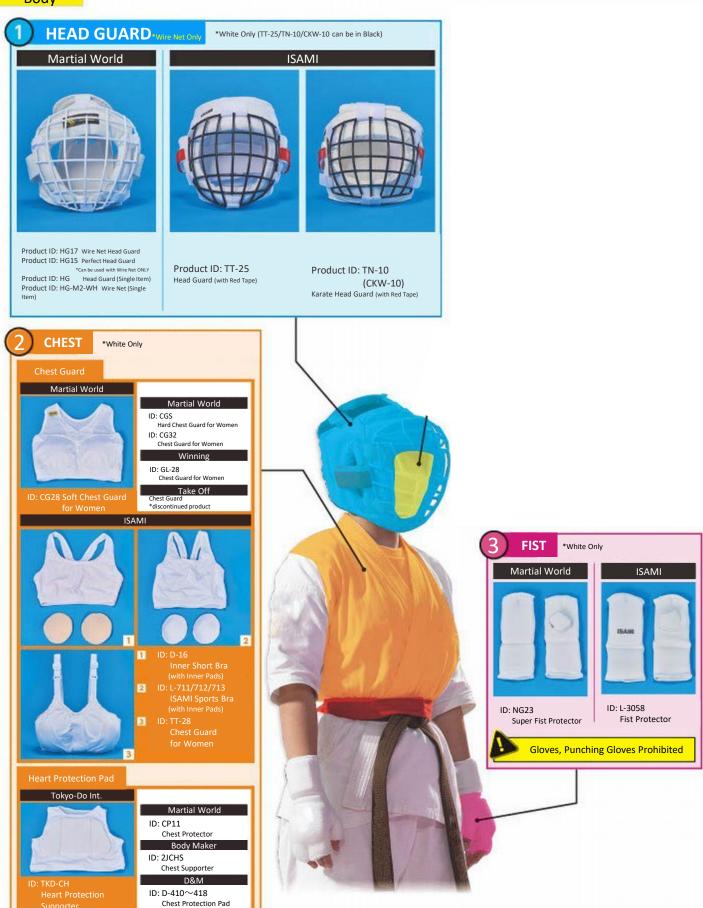

## 1. HEAD GUARD

XA competitor may be disqualified if the protectors are found remodeled or do not meet the guidelines.

XIn addition to the following protectors, Shinkyokushinkai Official Protectors can be used. €

\*White only (TT-25 and TN-10(CKW-10) can have black wire nets)

## Martial World \*Wire Net Only

Product ID: HG15 Perfect Head Guard (Can be used with Wire Net ONLY)

Product ID: HG Head Guard (Single Item)
Product ID: HG17 Wire Net Head Guard

#### **ISAMI** \*Wire Net Only

Product ID: TT-25 Head Guard (with Red Tape)

Product ID: TN-10(CKW-10) Karate Head Guard (with Red Tape)

\*TT-25 and TN-10(CKW-10) can have black wire nets

X Due to age-related deterioration of the wire mesh surface of the head guard, there are some cases where the coated portion peels off and gets into the mouth or eyes. Please check your head guard in advance, and if the above is the case, please stop using it immediately and purchase a new one.