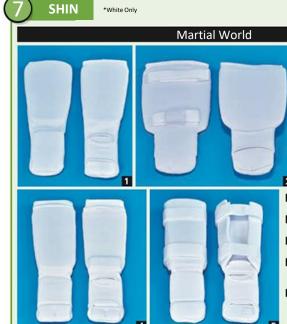

## 8. SHIN

XA competitor may be disqualified if the protectors are found remodeled or do not meet the guidelines.

XIn addition to the following protectors, Shinkyokushinkai Official Protectors can be used. €

**White only** 

#### **Martial World**

Product ID: LG40 Leg Protector

Product ID: LG45 Leg Protector (Velcro Type)
Product ID: LG43 Leg Protector for Kids

Product ID: LG42 Perfect Leg Protector

Product ID: LG48 Leg Protector (Velcro & Wing Type)

<u>ISAMI</u>

Product ID: L-227 Leg & Ankle
Product ID: L-289 Easy Leg Guard
Product ID: L-250 Total Leg Guard