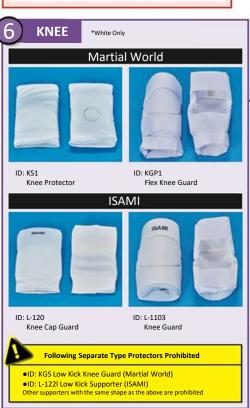

# 7. KNEE

# ! ! Following Protectors are Prohibited!!

Product ID: KGS (Martial World) Low Kick Knee Guard, Product ID: L-122I (ISAMI) Low Kick Supporter Other supporters with the same shape as the above are also Prohibited

XA competitor may be disqualified if the protectors are found remodeled or do not meet the guidelines.

XIn addition to the following protectors, Shinkyokushinkai Official Protectors can be used. €

**X**White only

## **Martial World**

Product ID: KS1 Knee Protector
Product ID: KGP1 Flex Knee Guard

ISAMI

Product ID: L-120 Knee Cap Guard
Product ID: L-1103 Knee Guard