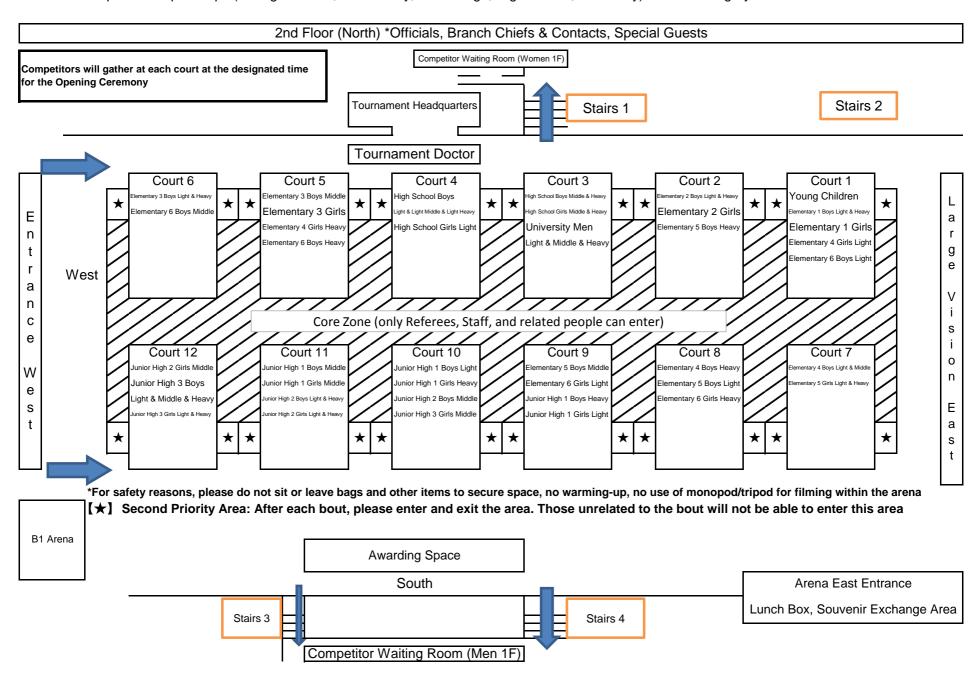

Various All Japan Championships (Young Children, Elementary, Junior High, High School, University) Kumite Category