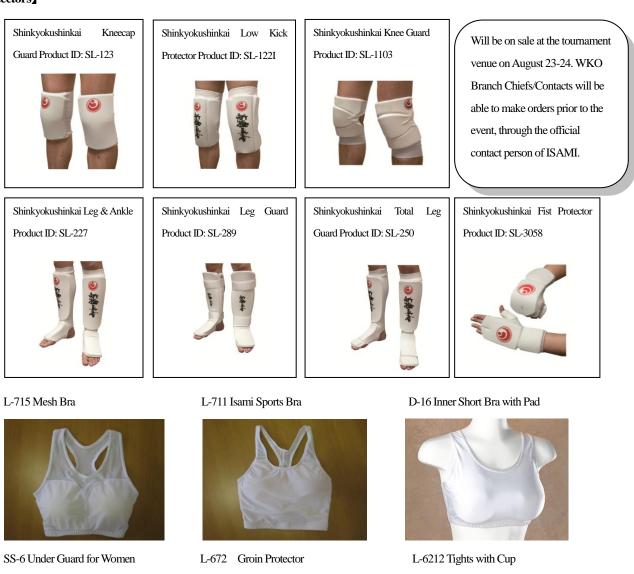

# GUIDELINE FOR VARIOUS APPLICATIONS Karate Dream Cup 2014 International Championship

| Forms                                                             | Explanation                                                                                                                                                                                                                                                                                                                                                           | Attachments                                                                                                             | Deadline                                                                            |
|-------------------------------------------------------------------|-----------------------------------------------------------------------------------------------------------------------------------------------------------------------------------------------------------------------------------------------------------------------------------------------------------------------------------------------------------------------|-------------------------------------------------------------------------------------------------------------------------|-------------------------------------------------------------------------------------|
| Competitor List                                                   | 1 list per branch<br>*Submission by soft & hard copy                                                                                                                                                                                                                                                                                                                  |                                                                                                                         | 6-Jun                                                                               |
| <u>Kumite and Kata</u><br>(Individuals)<br>Competitor Application | •Kumite/Kata competitor                                                                                                                                                                                                                                                                                                                                               | 2 Photos                                                                                                                | 6-Jun                                                                               |
| Group Kata Application                                            | Application per 1 group (3 members)                                                                                                                                                                                                                                                                                                                                   | 2 Photos x 3<br>members                                                                                                 | 6-Jun                                                                               |
| Visa & Hotel Request                                              | *Only for WKO members, please refer<br>to information that will be <u>sent</u><br><u>separately at a later timing</u>                                                                                                                                                                                                                                                 | Passport Copy                                                                                                           | 6-Jun (with<br>visa) 15-<br>Jun (only<br>hotel)                                     |
| Notification of contact info<br>in Japan                          | *For all overseas groups (including those<br>who book their own accommodation)                                                                                                                                                                                                                                                                                        | 2                                                                                                                       | 15-Jun                                                                              |
| Important Notice:<br>Where to Send :                              | There will be <u>no financial support</u> from the or<br>we receive the necessary documents by e-mail f<br>registered air mail. We will ask for all to strictly<br>any applications after it. The official tournamen<br>and from that point on, <u>no cancellations or suf</u><br>Competitors who wish to cancel <u>will be require</u><br><u>participation fee</u> . | Tirst, and the original docu<br>of follow the deadline, for<br>at draw will be announced<br>ostitution of fighters will | ments later on by<br>we will not accept<br>in early August,<br><b>be accepted</b> . |
| 【E-mails】<br>【Postal Address】<br>Attention to<br>Address<br>TEL   | wko.two@shinkyokushinkai.co.jp<br>wko.one@shinkyokushinkai.co.jp<br>NPO World Karate Organization (WKO), Sh<br>Karate Dream Cup 2014 International Champ<br>9-20-2F, Shin-Ogawamachi, Shinjuku-ku, To<br>81-(0)3-3268-1494<br>81-(0)3-3268-1495                                                                                                                       | bionship Secretariat                                                                                                    |                                                                                     |